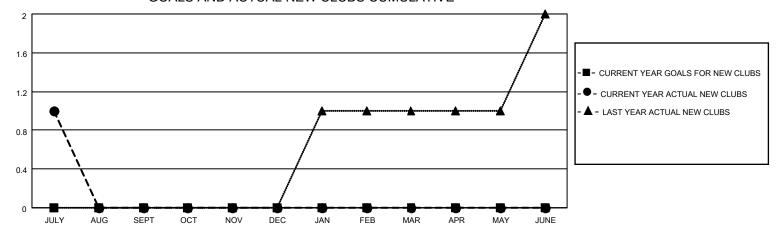

## GOALS AND ACTUAL NEW CLUBS CUMULATIVE

## MONTHLY MEMBERSHIP PROGRESS REPORT

LOCATION TEXAS District 2 S2 Results as of: 7/31/2020

| Clubs         |               |             |               | Members               |                        |                         |                                                    |  |
|---------------|---------------|-------------|---------------|-----------------------|------------------------|-------------------------|----------------------------------------------------|--|
|               | RESULTS FOR   | R 2020-2021 |               | RESULTS FOR 2020-2021 |                        |                         |                                                    |  |
| QUARTER       | NEW CLUB GOAL | NEW CLUBS   | DROPPED CLUBS | QUARTER MEM           | BER GROWTH NET<br>GOAL | MEMBER GROWTH<br>ACTUAL | DROPPED<br>MEMBERS ACTUAL<br>(including transfers) |  |
| JULY/AUG/SEPT | 0             | 1           | 1             | JULY/AUG/SEPT         | 0                      | 49                      | 42                                                 |  |
| OCT/NOV/DEC   | 0             | 0           | 0             | OCT/NOV/DEC           | 0                      | 0                       | 0                                                  |  |
| JAN/FEB/MAR   | 0             | 0           | 0             | JAN/FEB/MAR           | 0                      | 0                       | 0                                                  |  |
| APR/MAY/JUNE  | 0             | 0           | 0             | APR/MAY/JUNE          | 0                      | 0                       | 0                                                  |  |