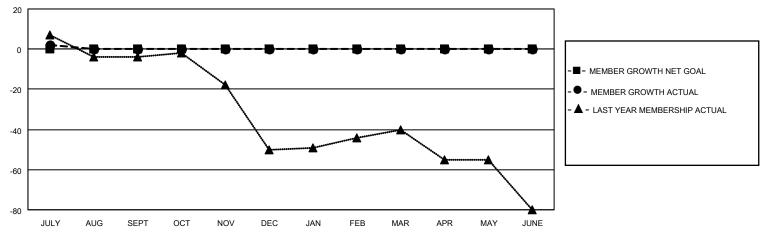

## GOALS AND ACTUAL MEMBERS CUMULATIVE

| DROPPED CLUBS: 1 |    | 7 CLUBS OF 57 ADDED 1 OR MORE<br>NEW MEMBERS | GENDER DISTRIBUTION  MALE 885 (57.47%) |              |     |
|------------------|----|----------------------------------------------|----------------------------------------|--------------|-----|
| DROPPED MEMBERS  |    |                                              | FEMALE                                 | 655 (42.53%) |     |
| DECEASED         | 5  | CLICK HERE FOR CUMULATIVE                    | TOTAL FAMILY UNIT MEMBERS              |              | 289 |
| OTHER 37         |    | MEMBERSHIP DATA                              | FAMILY MEMBERS PAYING HALF             |              | 151 |
| TOTAL            | 42 |                                              | DOES                                   |              |     |

## MONTHLY MEMBERSHIP PROGRESS REPORT

LOCATION TEXAS District 2 S2 Results as of: 7/31/2020

| Clubs         |               |             |               | Members               |                        |                         |                                                    |  |
|---------------|---------------|-------------|---------------|-----------------------|------------------------|-------------------------|----------------------------------------------------|--|
|               | RESULTS FOR   | R 2020-2021 |               | RESULTS FOR 2020-2021 |                        |                         |                                                    |  |
| QUARTER       | NEW CLUB GOAL | NEW CLUBS   | DROPPED CLUBS | QUARTER MEM           | BER GROWTH NET<br>GOAL | MEMBER GROWTH<br>ACTUAL | DROPPED<br>MEMBERS ACTUAL<br>(including transfers) |  |
| JULY/AUG/SEPT | 0             | 1           | 1             | JULY/AUG/SEPT         | 0                      | 49                      | 42                                                 |  |
| OCT/NOV/DEC   | 0             | 0           | 0             | OCT/NOV/DEC           | 0                      | 0                       | 0                                                  |  |
| JAN/FEB/MAR   | 0             | 0           | 0             | JAN/FEB/MAR           | 0                      | 0                       | 0                                                  |  |
| APR/MAY/JUNE  | 0             | 0           | 0             | APR/MAY/JUNE          | 0                      | 0                       | 0                                                  |  |